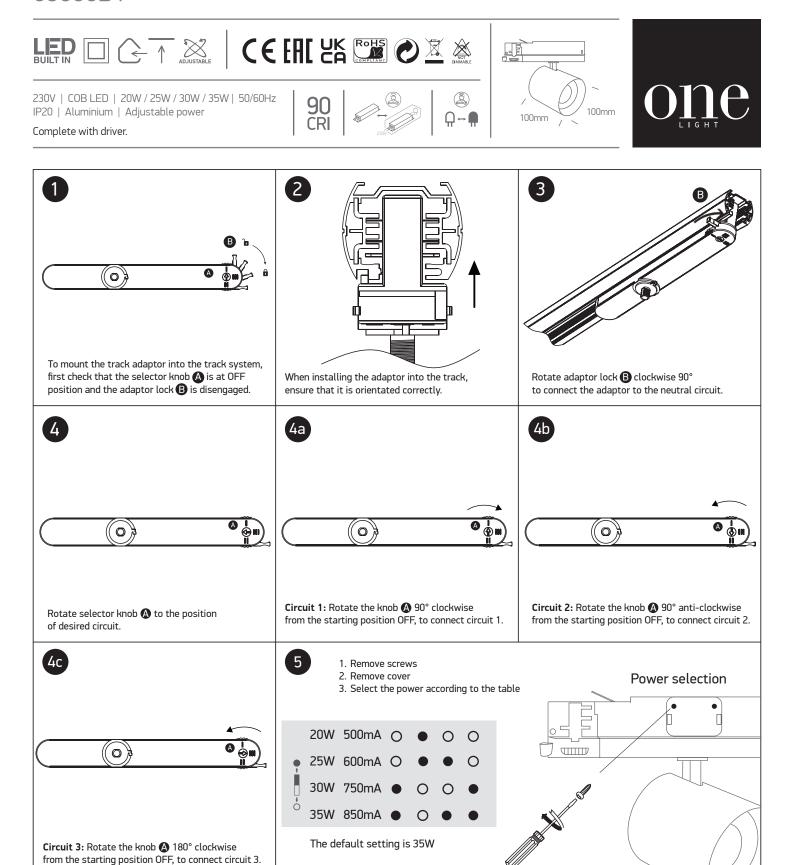

## **INSTALLATION MANUAL**

### 65660BT

#### Warnings:

- 1. Make sure that the product is installed properly before connecting to electricity.
- 2. Do not cover the fitting.
- 3. Maintenance and installation should only be carried out by a professional electrician.