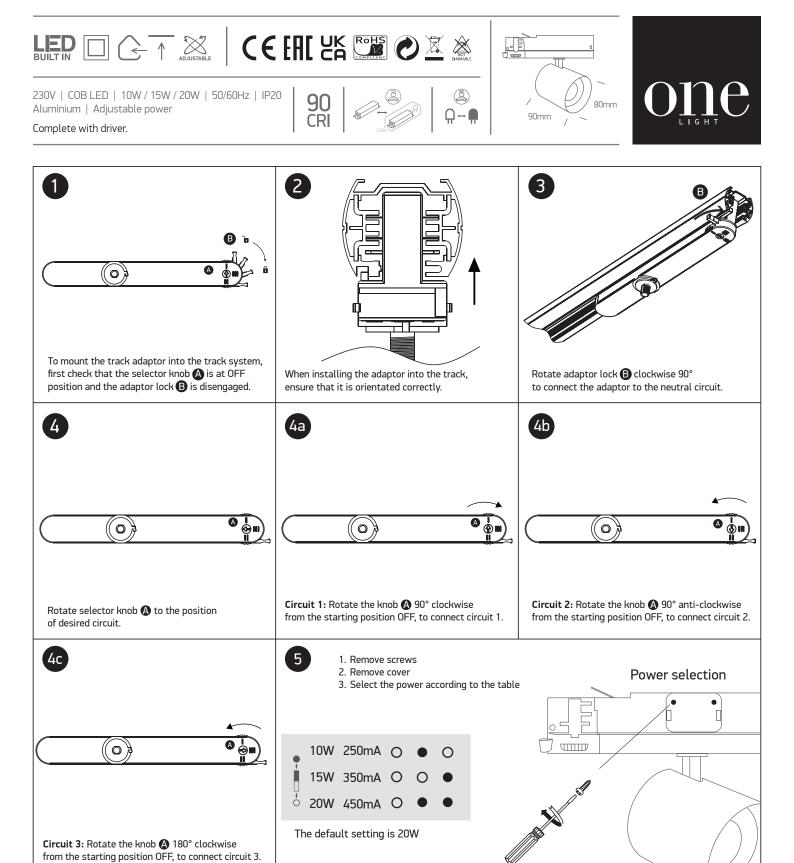

## **INSTALLATION MANUAL**

### 65660AT

#### Warnings:

- 1. Make sure that the product is installed properly before connecting to electricity.
- 2. Do not cover the fitting.
- 3. Maintenance and installation should only be carried out by a professional electrician.