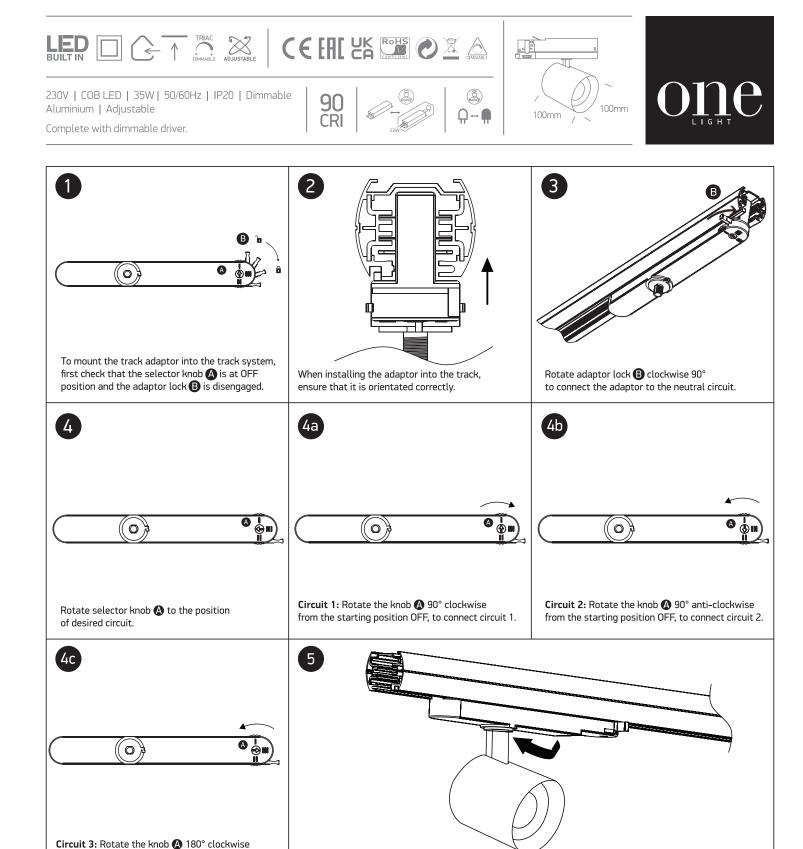

# **INSTALLATION MANUAL**

### 65660BTT

#### Warnings:

- 1. Make sure that the product is installed properly before connecting to electricity.
- 2. Do not cover the fitting.

from the starting position OFF, to connect circuit 3.

3. Maintenance and installation should only be carried out by a professional electrician.