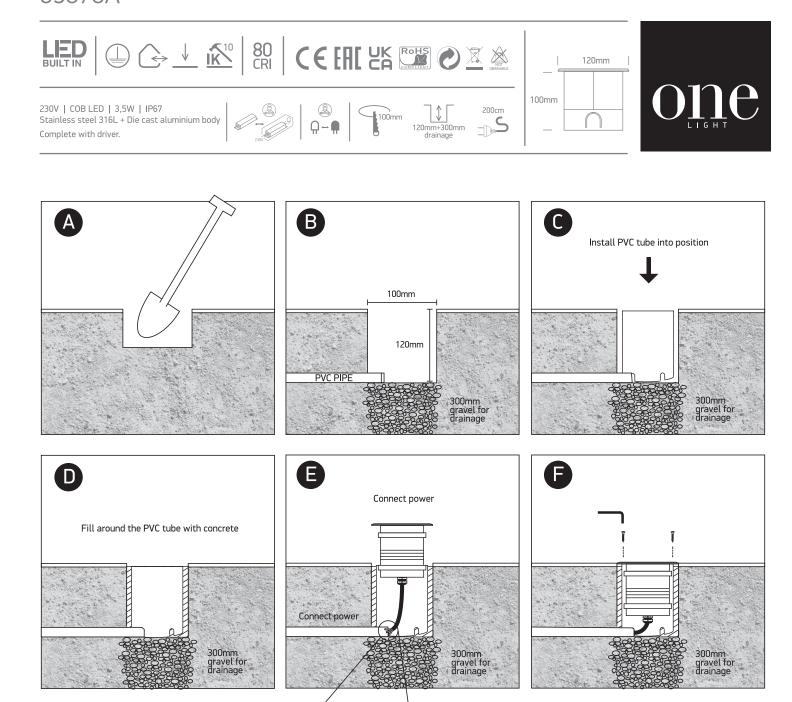

# **INSTALLATION MANUAL**

### 69070A

<u>@</u> @ ⊕

#### Warnings:

1. Make sure that the product is installed properly before connecting to electricity.

0800B Order separately

- 2. Do not cover the fitting.
- 3. Maintenance and installation should only be carried out by a professional electrician.