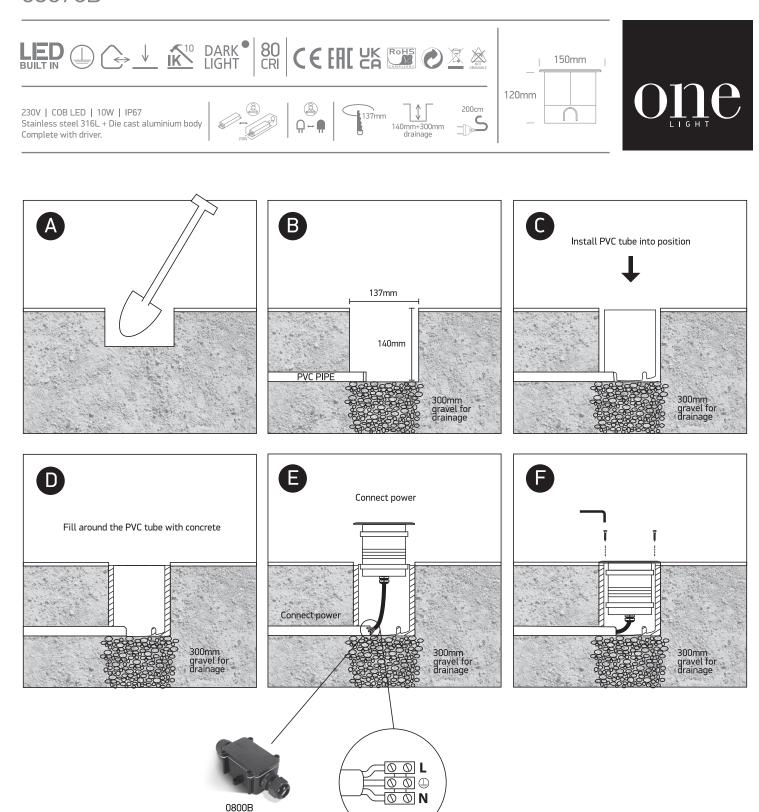

## **INSTALLATION MANUAL**

### 69070B

#### Warnings:

1. Make sure that the product is installed properly before connecting to electricity.

Order separately

- 2. Do not cover the fitting.
- 3. Maintenance and installation should only be carried out by a professional electrician.