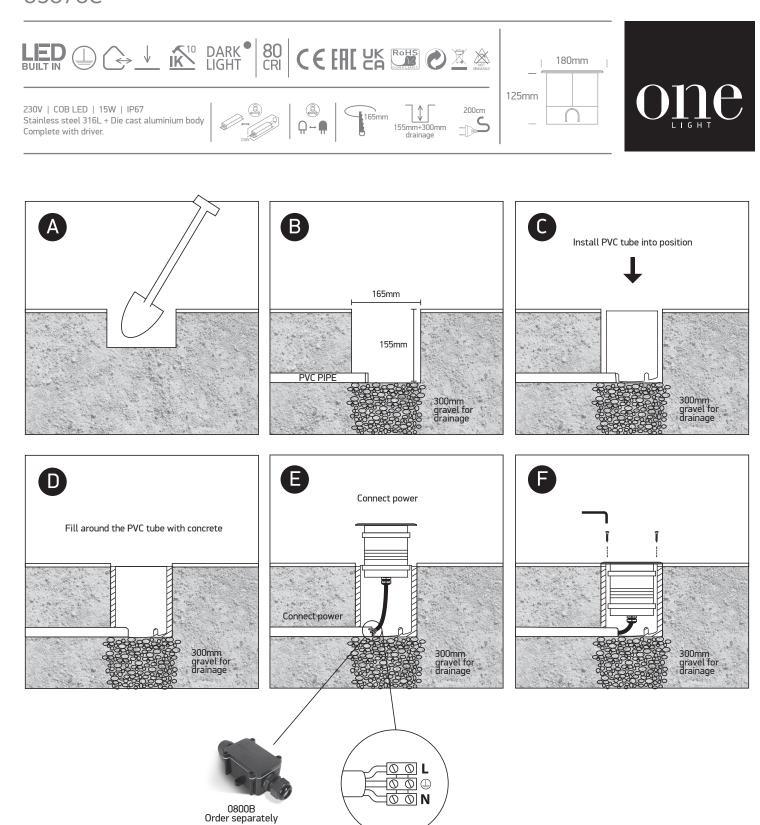

## **INSTALLATION MANUAL**

### 69070C

#### Warnings:

- 1. Make sure that the product is installed properly before connecting to electricity.
- 2. Do not cover the fitting.
- 3. Maintenance and installation should only be carried out by a professional electrician.