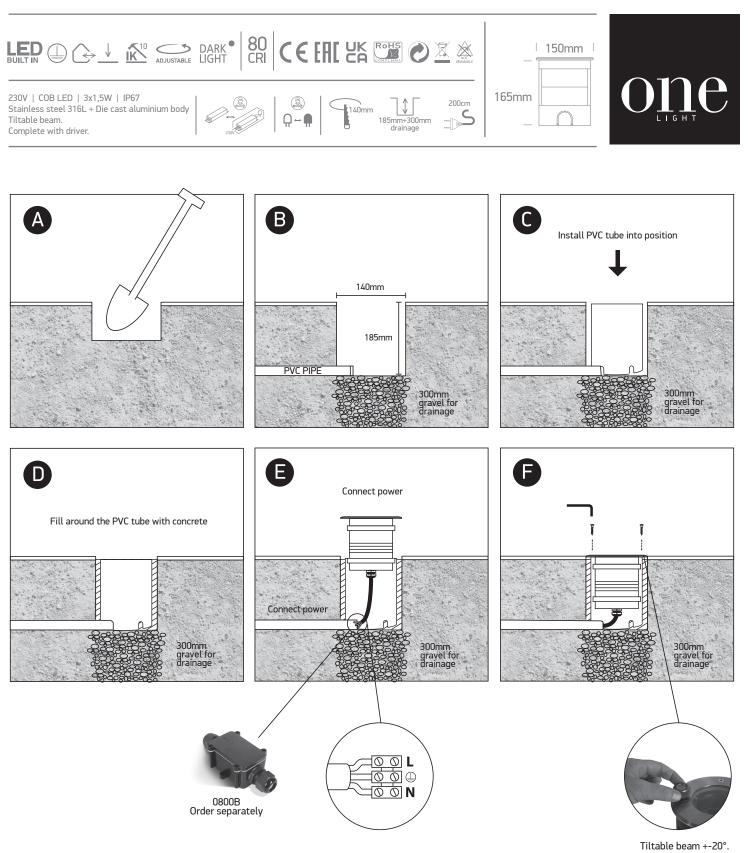

### **INSTALLATION** MANUAL

69074A

### Warnings:

- 1. Make sure that the product is installed properly before connecting to electricity.
- 2. Do not cover the fitting.
- 3. Maintenance and installation should only be carried out by a professional electrician.

www.1-light.eu