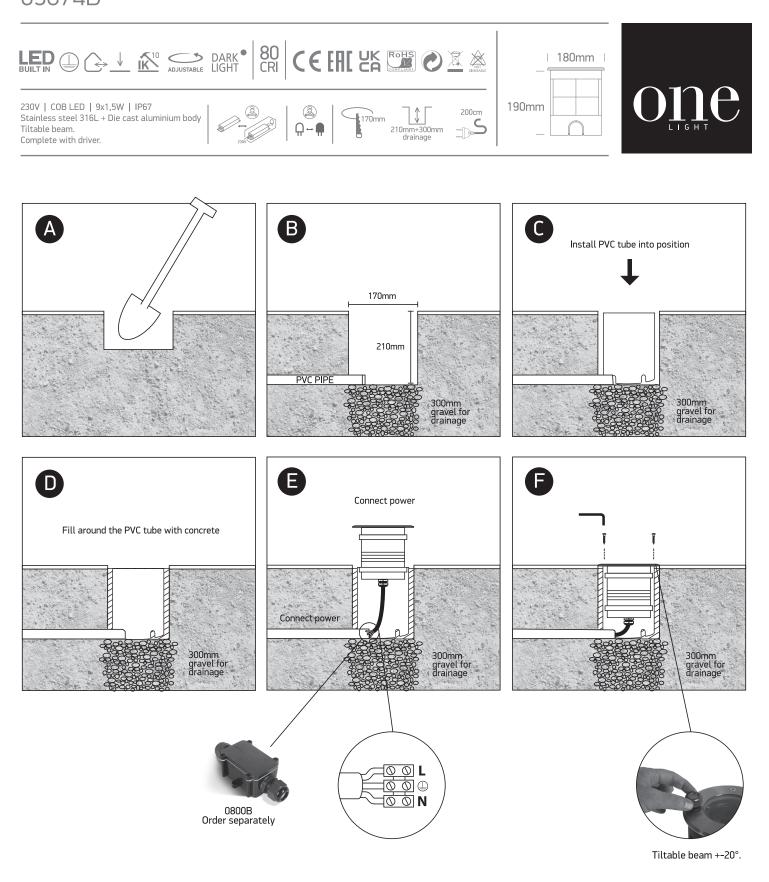

## **INSTALLATION** MANUAL 69074B

### Warnings:

- 1. Make sure that the product is installed properly before connecting to electricity.
- 2. Do not cover the fitting.
- 3. Maintenance and installation should only be carried out by a professional electrician.

www.1-light.eu