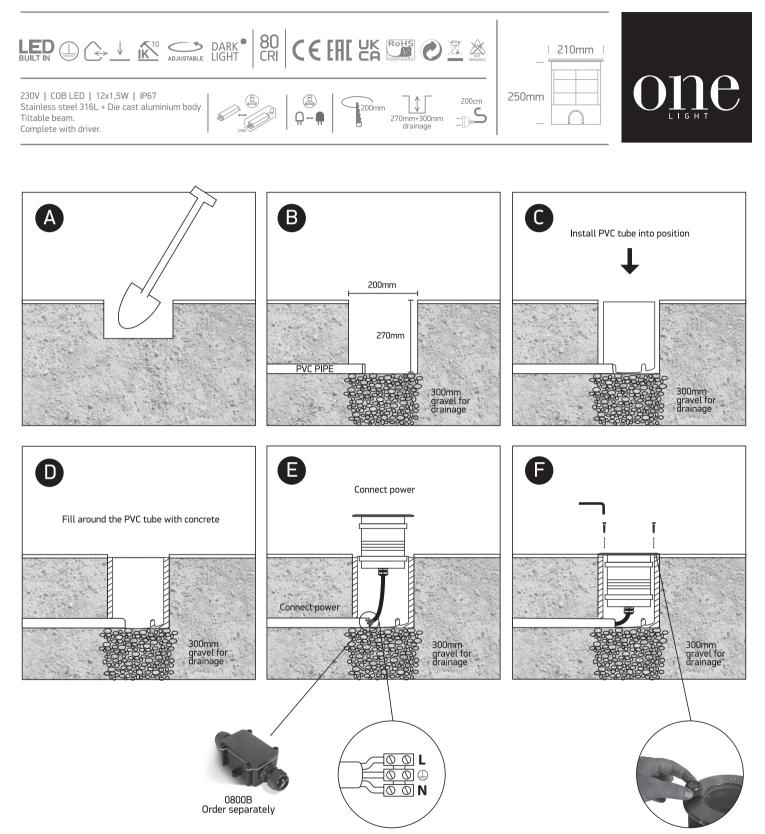

# **INSTALLATION** MANUAL 69074C

Tiltable beam +-20°.

#### Warnings:

- 1. Make sure that the product is installed properly before connecting to electricity.
- 2. Do not cover the fitting.
- 3. Maintenance and installation should only be carried out by a professional electrician.