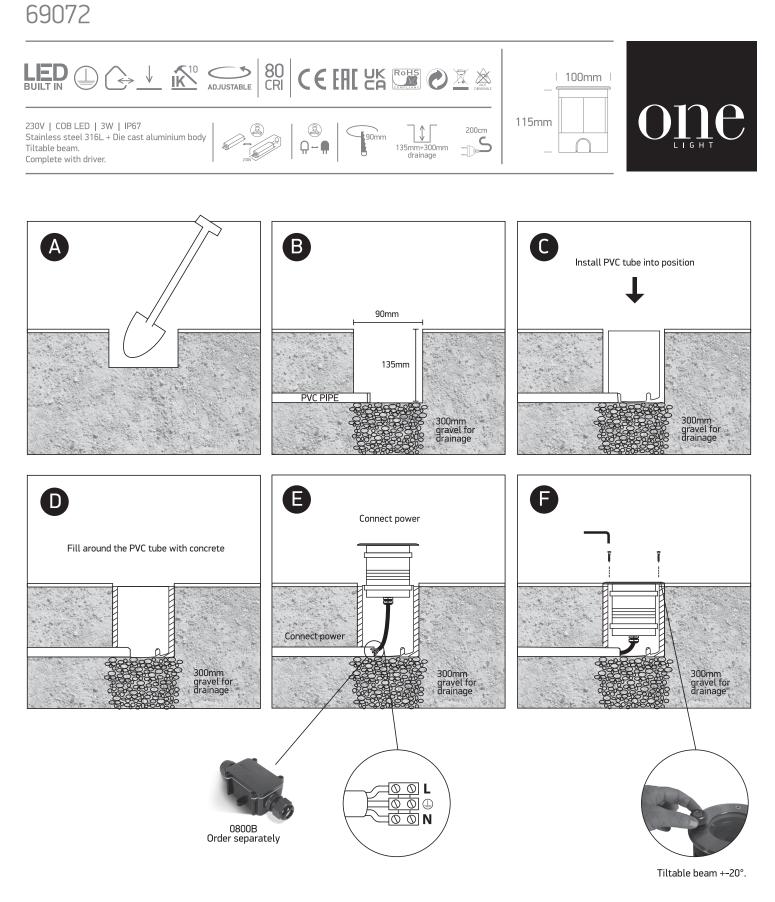

### **INSTALLATION** MANUAL

### Warnings:

- 1. Make sure that the product is installed properly before connecting to electricity.
- 2. Do not cover the fitting.
- 3. Maintenance and installation should only be carried out by a professional electrician.

www.1-light.eu